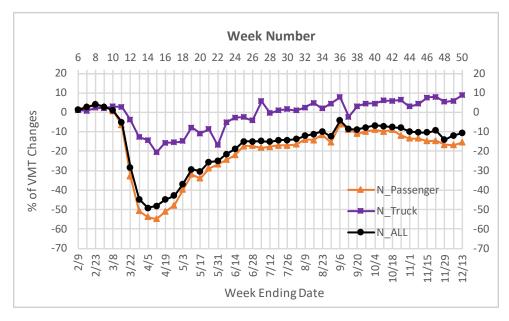

National all vehicles, passenger vehicles, and truck VMT changes from the same week of the previous year are illustrated in the figure below.

% of Interstate VMT Changes from the Same Week of Previous Year Nationwide

| Week No. | All Vehicles | Passenger Vehicles | Trucks |
|----------|--------------|--------------------|--------|
| 6        | 1            | 1                  | 1      |
| 7        | 3            | 3                  | 1      |
| 8        | 4            | 4                  | 2      |
| 9        | 3            | 3                  | 2      |
| 10       | 1            | 1                  | 3      |
| 11       | -5           | -7                 | 3      |
| 12       | -28          | -33                | -4     |
| 13       | -45          | -51                | -13    |
| 14       | -49          | -54                | -14    |
| 15       | -48          | -55                | -21    |
| 16       | -45          | -51                | -16    |
| 17       | -43          | -48                | -15    |
| 18       | -37          | -40                | -15    |
| 19       | -29          | -32                | -8     |
| 20       | -30          | -34                | -11    |
| 21       | -26          | -29                | -9     |
| 22       | -25          | -27                | -17    |
| 23       | -21          | -24                | -5     |
| 24       | -19          | -22                | -3     |
| 25       | -15          | -17                | -2     |
| 26       | -15          | -17                | -4     |
| 27       | -15          | -18                | 6      |
| 28       | -15          | -18                | 0      |
| 29       | -14          | -17                | 1      |
| 30       | -14          | -17                | 2      |
| 31       | -14          | -17                | 1      |
| 32       | -12          | -14                | 2      |
| 33       | -11          | -14                | 5      |
| 34       | -10          | -12                | 2      |
| 35       | -12          | -16                | 4      |
| 36       | -4           | -6                 | 8      |
| 37       | -9           | -9                 | -2     |
| 38       | -9           | -11                | 3      |
| 39       | -8           | -10                | 5      |
| 40       | -7           | -9                 | 5      |
| 41       | -7           | -10                | 6      |
| 42       | -8           | -9                 | 6      |
| 43       | -8           | -12                | 6      |
| 44       | -10          | -13                | 3      |
| 45       | -10          | -13                | 4      |
| 46       | -10          | -15                | 8      |
| 47       | -9           | -15                | 8      |
| 48       | -14          | -17                | 5      |
| 49       | -12          | -17                | 6      |
| 50       | -11          | -15                | 9      |